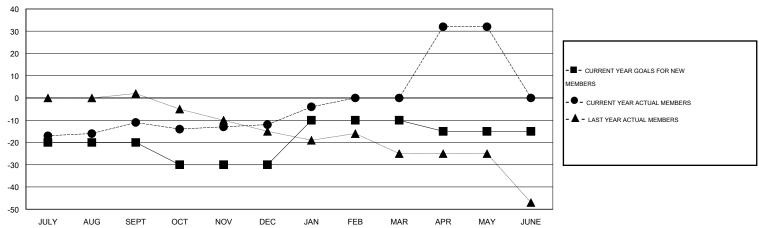

#### GOALS AND ACTUAL MEMBERS CUMULATIVE

| DROPPED CLUBS: 0  DROPPED MEMBERS |    | 25 CLUBS OF 42 ADDED 1 OR MORE NEW MEMBERS | GENDER DISTRIB      | UTION<br>717 (77.51%)<br>208 (22.49%) |    |
|-----------------------------------|----|--------------------------------------------|---------------------|---------------------------------------|----|
| DECEASED                          | 2  | CLICK HERE FOR HEALTH                      | FAMILY UNIT MEMBERS |                                       | 20 |
| CLUB CANCELLED                    | 0  | ASSESSMENT DATA                            |                     |                                       |    |
| OTHER                             | 66 |                                            | HEAD OF HOUSEHOLD   |                                       | 10 |
| TOTAL                             | 68 |                                            | NON-HEAD OF HOUSEHO | 10                                    |    |